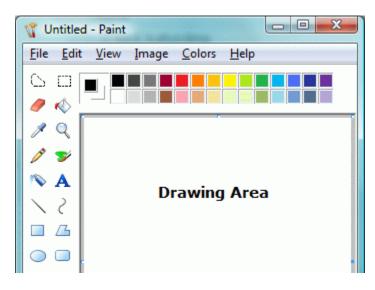

### Student Note -02

Following Note to be pasted on the book

Parts of the Paint Window

#### (01) Ribbon

• All the tools, Colour Palette and most commands are grouped here.

| Home      | View   |                                                                                                                                                                                                                                                                                                                                                                                                                                                                                                                                                                                                                                                                                                                                                                                                                                                                                                                                                                                                                                                                                                                                                                                                                                                                                                                                                                                                                                                                                                                                                                                                                                                                                                                                                                                                                                                                                                                                                                                                                                                                                                               |                                           |
|-----------|--------|---------------------------------------------------------------------------------------------------------------------------------------------------------------------------------------------------------------------------------------------------------------------------------------------------------------------------------------------------------------------------------------------------------------------------------------------------------------------------------------------------------------------------------------------------------------------------------------------------------------------------------------------------------------------------------------------------------------------------------------------------------------------------------------------------------------------------------------------------------------------------------------------------------------------------------------------------------------------------------------------------------------------------------------------------------------------------------------------------------------------------------------------------------------------------------------------------------------------------------------------------------------------------------------------------------------------------------------------------------------------------------------------------------------------------------------------------------------------------------------------------------------------------------------------------------------------------------------------------------------------------------------------------------------------------------------------------------------------------------------------------------------------------------------------------------------------------------------------------------------------------------------------------------------------------------------------------------------------------------------------------------------------------------------------------------------------------------------------------------------|-------------------------------------------|
| Paste     | Select | Image: A marked bit is a state of the st | NOD NOD   Outline ▼   △△△↓   ▼   ▲   ○□△↓ |
| Clipboard | Image  | Tools                                                                                                                                                                                                                                                                                                                                                                                                                                                                                                                                                                                                                                                                                                                                                                                                                                                                                                                                                                                                                                                                                                                                                                                                                                                                                                                                                                                                                                                                                                                                                                                                                                                                                                                                                                                                                                                                                                                                                                                                                                                                                                         | Shapes                                    |

#### (02) Tool Panel

• Contains all the tools and shapes used to draw Pictures.

- (03) Colour Palette
  - Contains the colours that can be used for your drawing.

- (04) Drawing Area
  - The place where we draw our Pictures.