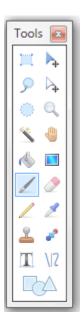

#### (02) Tool Panel

• Contains all the tools and shapes used to draw Pictures.

- (03) Colour Palette
  - Contains the colours that can be used for your drawing.

- (04) Drawing Area
  - The place where we draw our Pictures.